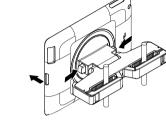

#### Cable management:

• Plug the charging cable into the 30-pin slot. Clips also help to hold charging cable and headphone cables in place while on the move.